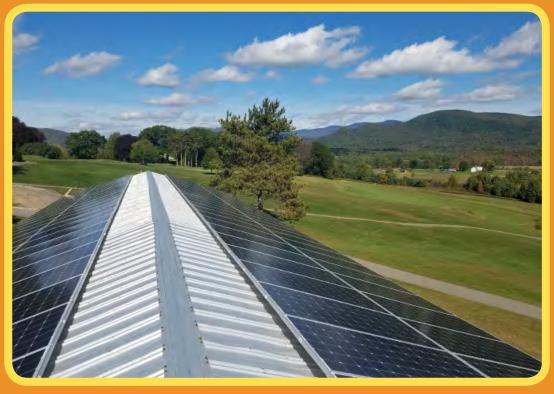

## **Proctor-Pittsford Country Club Went Solar**

## You Can Too!

PPCC invested in a solar array that will pay for itself in 5-6 years, but produce power for more than 30! It will offset more than **600 TONS** of carbon.

As a member of PPCC, pay a special, dramatically reduced rate! For a limited time\*, Same Sun is offering club members an economy-of-scale price similar to what the club's array cost. During this promotion, an average home array will cost about \$2,000 less than current market pricing. Plus, contracts signed during June 2018 are eligible for existing net metering rules, which are more beneficial to you.